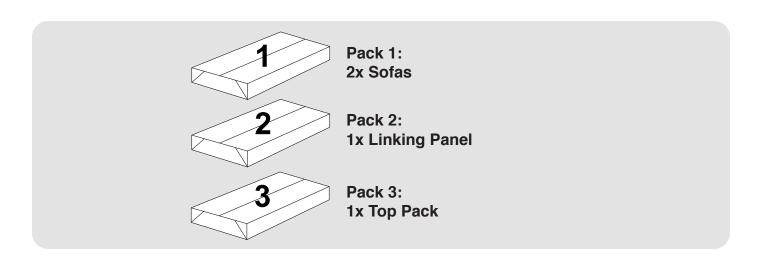

# Add Furniture - 4 Person Meeting Booth Build Instrucions













# ALWAYS HANDLE ITEMS WITH CARE





IF UNSURE CALL FOR ASSISTANCE





KEEP FITTINGS AWAY FROM CHILDREN







# Please check that you have all the parts





# **MEETING BOOTH ASSEMBLY**

### Step 1

Unpack your new Add booth seating unit and please recycle all packaging.



2

### Step 2

Locate and attach the leg aligning the holes located as shown using the M6 x 20(MF) / 50(WF)bolts.





3

## Step 3

into place attaching each sofa one at a time.





Step 5
Attach the top fixing bracket using the M6 x 50mm bolts as shown.

Step 6
Attach the M6 x 20mm bolts as shown to secure the frame to the top.

6