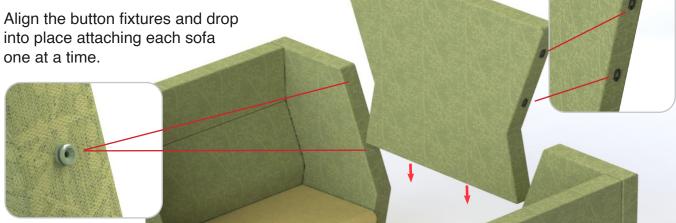

## Step 3

into place attaching each sofa one at a time.

Step 5
Attach the top fixing bracket using the M6 x 50mm bolts as shown.

Step 6
Attach the M6 x 20mm bolts as shown to secure the frame to the top.