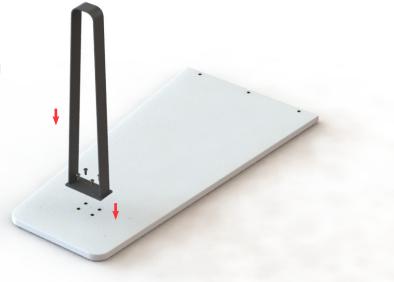

### Step 2

Locate and attach the leg aligning the holes located as shown using the M6 x 20(MF) / 50(WF)bolts.

3