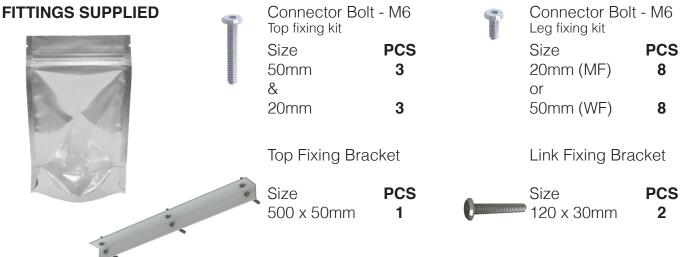

# Please check that you have all the parts

### Step 2

Locate and attach the leg aligning the holes located as shown using the M6 x 20(MF) / 50(WF)bolts.

3

## Step 3

into place attaching each sofa one at a time.

Step 5
Attach the top fixing bracket using the M6 x 50mm bolts as shown.

Step 6
Attach the M6 x 20mm bolts as shown to secure the frame to the top.