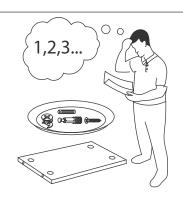

# Add Furniture - 4 Person Meeting Booth Build Instrucions













# ALWAYS HANDLE ITEMS WITH CARE





IF UNSURE CALL FOR ASSISTANCE





KEEP FITTINGS AWAY FROM CHILDREN







# Please check that you have all the parts





# **MEETING BOOTH ASSEMBLY**

### Step 1

Unpack your new Add booth seating unit and please recycle all packaging.



2

### Step 2

Locate and attach the leg aligning the holes located as shown using the M6 x 20(MF) / 50(WF)bolts.





3

## Step 3

into place attaching each sofa one at a time.





Step 5
Attach the top fixing bracket using the M6 x 50mm bolts as shown.

Step 6
Attach the M6 x 20mm bolts as shown to secure the frame to the top.

6