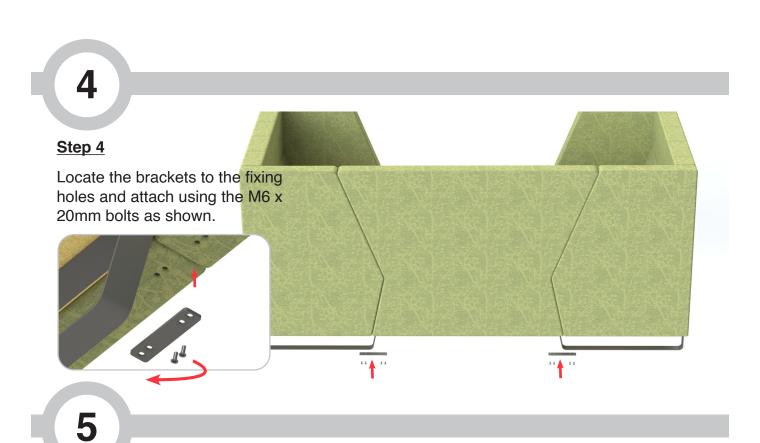

## Step 3

into place attaching each sofa one at a time.

Step 5
Attach the top fixing bracket using the M6 x 50mm bolts as shown.

Step 6
Attach the M6 x 20mm bolts as shown to secure the frame to the top.