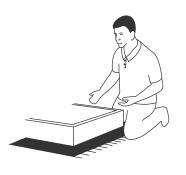

### Step 2

Locate and attach the leg aligning the holes located as shown using the M6 x 20(MF) / 50(WF)bolts.

3

## Step 3

into place attaching each sofa one at a time.

Step 5
Attach the top fixing bracket using the M6 x 50mm bolts as shown.

Step 6
Attach the M6 x 20mm bolts as shown to secure the frame to the top.