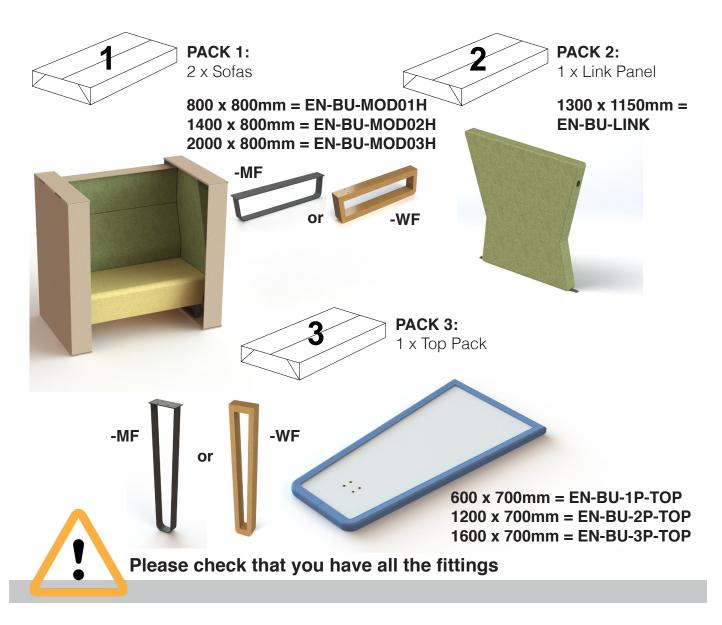

# Please check that you have all the parts

### Step 1

Unpack your new Add booth seating unit and please recycle all packaging.

2

### Step 2

Locate and attach the leg aligning the holes located as shown using the M6 x 20(MF) / 50(WF)bolts.

3

## Step 3

into place attaching each sofa one at a time.

Step 5
Attach the top fixing bracket using the M6 x 50mm bolts as shown.

Step 6
Attach the M6 x 20mm bolts as shown to secure the frame to the top.