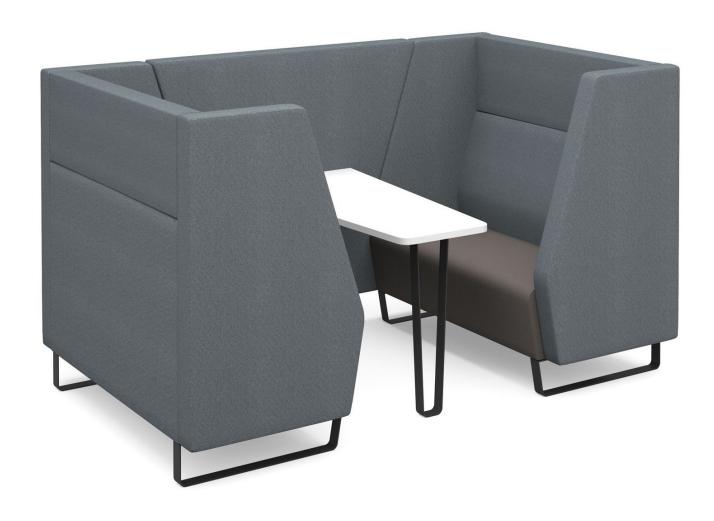

# Add Furniture - 4 Person Meeting Booth Build Instrucions

# **MEETING BOOTH ASSEMBLY**