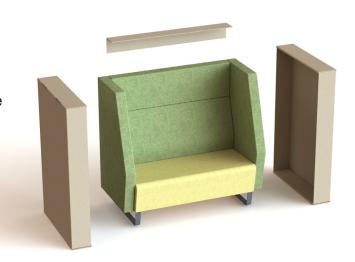

# **MEETING BOOTH ASSEMBLY**

### Step 1

Unpack your new Add booth seating unit and please recycle all packaging.

2

## Step 3

into place attaching each sofa one at a time.

Step 5
Attach the top fixing bracket using the M6 x 50mm bolts as shown.

Step 6
Attach the M6 x 20mm bolts as shown to secure the frame to the top.