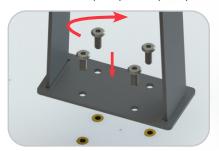

### Step 2

Locate and attach the leg aligning the holes located as shown using the M6 x 20(MF) / 50(WF)bolts.

3