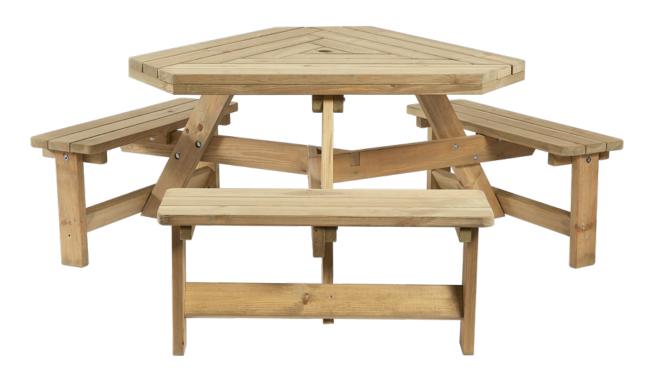

## **WINER DINER TRIANGLE** PICNIC TABLE - 6 SEATER

## **FEATURES AND BENEFITS**

- Seats 6 (can be extended to 9 by adding additional chairs)
- High quality softwood pine
- Provides wheelchair friendly access
- Rounded edges for comfort and safety
- For outdoor use only
- IDEALLY SUITED TO: Hospitality Student Living Leisure

## **PRODUCT DETAILS**

| HEIGHT                       | 73.5cm | WIDTH  | 136cm  |
|------------------------------|--------|--------|--------|
| DEPTH                        | 108cm  | WEIGHT | 52kg   |
| TABLE TOP LENGTH             |        |        | 108cm  |
| SLAT THICKNESS FOR TABLE TOP |        |        | 6cm    |
| BENCH HEIGHT                 |        |        | 43.5cm |
| BENCH TOP LENGTH             |        |        | 90cm   |
| BENCH TOP WIDTH              |        |        | 28cm   |
| SLAT THICKNESS FOR BENCH TOP |        |        | 3cm    |
|                              |        |        |        |