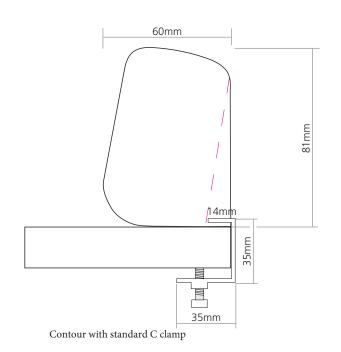

#### Dimensions

#### **Note Fixing**

The module dimensions are listed below for reference. To fix the module to the desk we recommending using our Contour C clamp or adhesive fixing kit. Please note that two C clamps, for desks of 20-32m thickness, should be used for module with more than 2 sockets. One adhesive fixing kit is required per module.