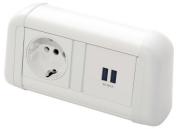

Contour has a modern, curved appearance displaying many design features like our lateral fuse carrier, internal segregation between power and data and comes complete with plastic clips on the covers so there are no visible fixing screws and fully compliant to current safety regulations.



#### **Main features**

- 1. Choice of international power, data & media connectors to meet most specifications.
- 2 UK Sockets are individually fused at 3.15A or 5A to allow compliance with BS 6396.
- 3. Available with plastic or metal body.
- 4. No visible screws.
- 5. Available in white, black and grey options, or any combination of these colours, as required.
- 6. All standard options are supplied with a 1 metre mains lead to 3 pole connector.
- 7. Complies with BS 5733 (UK) & IEC 60884-1 (Europe).



Available with international sockets

#### Dimensions



### WWW.ADDFURNITURE.CO.UK

# Contents





#### TEL: 0345 548 2326

## **Contour - Information and Instruction Sheet**

#### **Instructions - C Clamp Fixing Kit**

- 1. Apply rubber feet to the base of the Contour module.
- 2. Place the unit in the desired position on the desk surface.
- 3. Fix the two C clamps at each end of the unit. Note, when a single C clamp is used you must ensure the C clamp is in the centre of the module.
- 4. Tighten the C clamp with a 5mm Allen key (not supplied). Do not use power tools.

#### **Instructions - Adhesive Fixing Kit**

- 1. Clean both mounting surfaces with the cleaning wipe provided.
- 2. Place the adhesive tabs (equally spaced) on the unit surface, ensuring the removal tab is partially ex