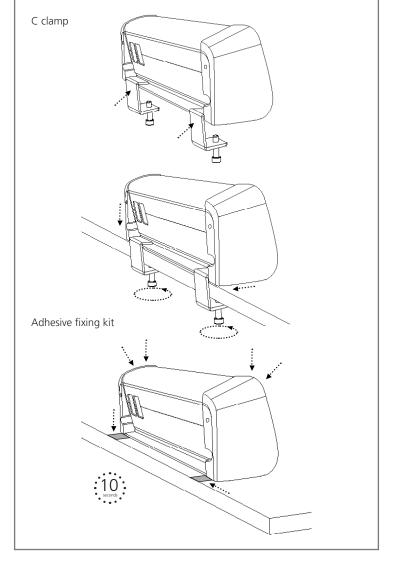

#### **Instructions - C Clamp Fixing Kit**

- 1. Apply rubber feet to the base of the Contour module.
- 2. Place the unit in the desired position on the desk surface.
- 3. Fix the two C clamps at each end of the unit. Note, when a single C clamp is used you must ensure the C clamp is in the centre of the module.
- 4. Tighten the C clamp with a 5mm Allen key (not supplied). Do not use power tools.

#### **Instructions - Adhesive Fixing Kit**

- 1. Clean both mounting surfaces with the cleaning wipe provided.
- 2. Place the adhesive tabs (equally spaced) on the unit surface, ensuring the removal tab is partially exposed.
- 3. Position the unit on a clean, dry desk surface. Do not try to reposition after positioning.
- 4. Apply downward pressure for a minimum of 10 seconds. The product will be usable after 20 minutes.