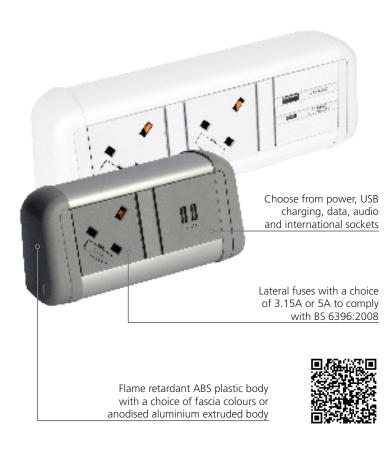

## **Contour - Information and Instruction Sheet**

Contour has a modern, curved appearance displaying many design features like our lateral fuse carrier, internal segregation between power and data and comes complete with plastic clips on the covers so there are no visible fixing screws and fully compliant to current safety regulations.

#### **Main features**

- 1. Choice of international power, data & media connectors to meet most specifications.
- 2 UK Sockets are individually fused at 3.15A or 5A to allow compliance with BS 6396.
- 3. Available with plastic or metal body.
- 4. No visible screws.
- 5. Available in white, black and grey options, or any combination of these colours, as required.
- 6. All standard options are supplied with a 1 metre mains lead to 3 pole connector.
- 7. Complies with BS 5733 (UK) & IEC 60884-1 (Europe).

Available with international sockets