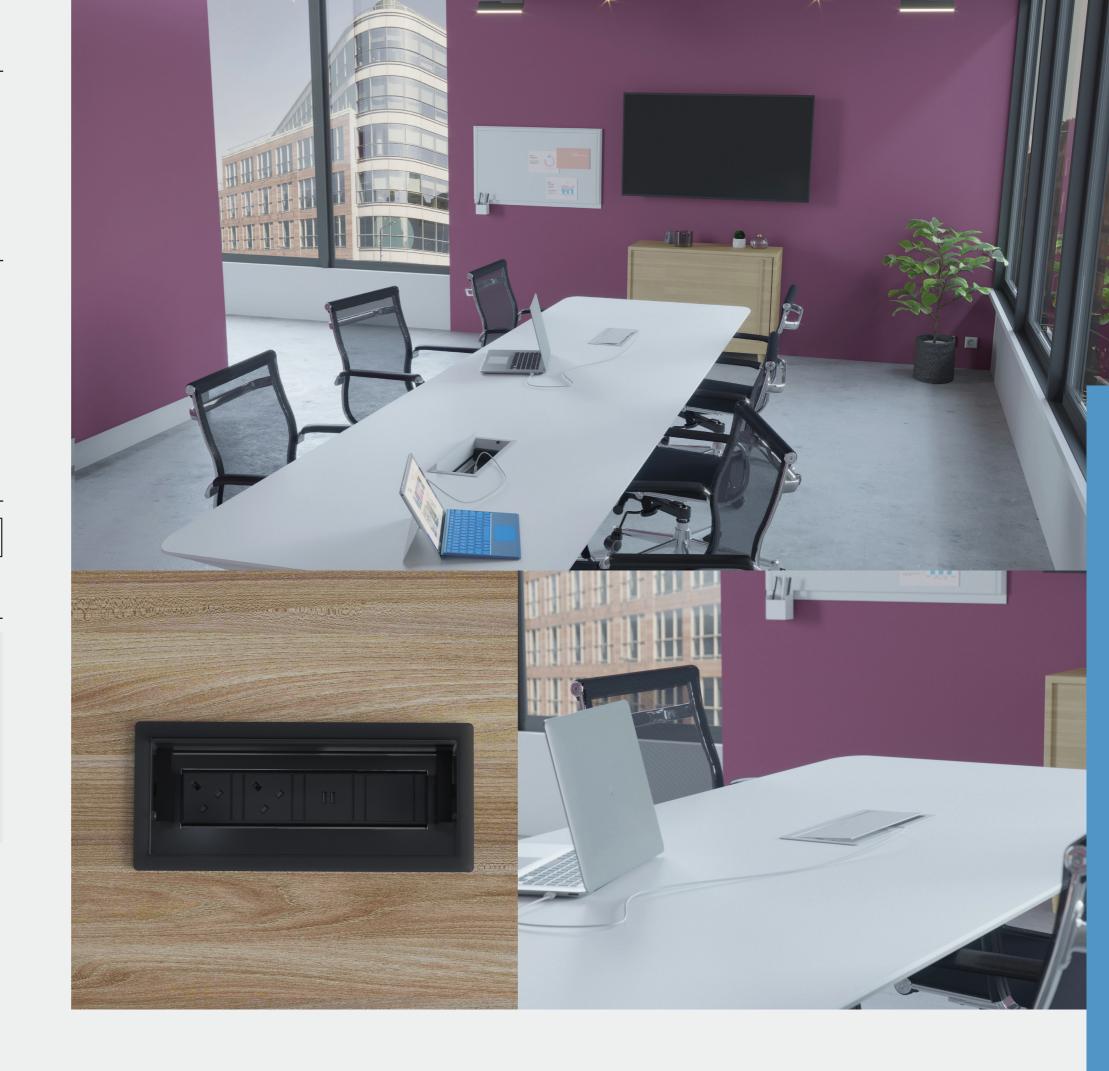

# Reveal

A customisable in-desk power module that can house UK and international, USB charging and AV sockets. The stylish body can be supplied in a choice of black, white or grey.

#### OVERVIEW

- A choice of UK and international power, USB charging and data/AV sockets
- UK Sockets are individually fused at 3.15A or 5A
- Schuko sockets are shuttered and un-fused
- A cutting template is available to ensure the module fits securely into the desk surface
- Available in black, white or silver