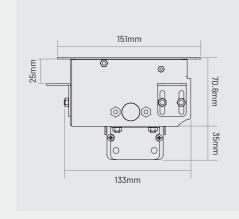

# Reveal

A customisable in-desk power module that can house UK and international, USB charging and AV sockets. The stylish body can be supplied in a choice of black, white or grey.

#### OVERVIEW

- A choice of UK and international power, USB charging and data/AV sockets
- UK Sockets are individually fused at 3.15A or 5A
- Schuko sockets are shuttered and un-fused
- A cutting template is available to ensure the module fits securely into the desk surface
- Available in black, white or silver

#### TECHNICAL INFORMATION

### **Reveal Options**



USB Power











DIMENSIONS



## 2 different variants are available.

Please speak to your Account Manager for more information.